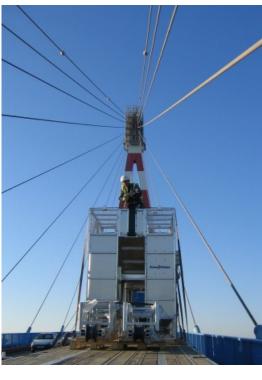

## Different dimensions and angles on stay cables

stay cables was required Debris from sandblasting needed to be collected so it did not fall to traffic below

Access to narrow spaces in between the two unparalleled

## Power Climber Solution

Power Climber designed a custom access solution. A completely enclosed access platform with plexi and rubber enclosures, two hoses, and two built-in sand collectors was designed to capture the sand debris. The platform was powered by the Astro E89 hoist.