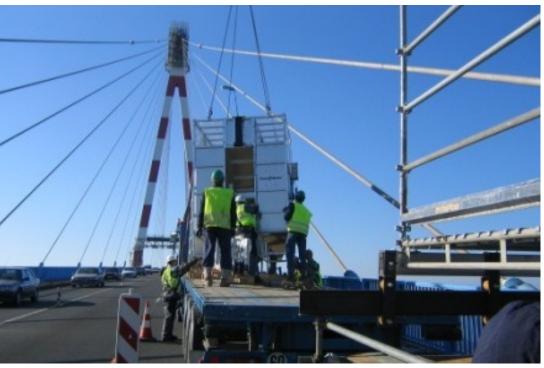

## Different dimensions and angles on stay cables

stay cables was required Debris from sandblasting needed to be collected so it did not fall to traffic below

Access to narrow spaces in between the two unparalleled

## Power Climber Solution

Power Climber designed a custom access solution. A completely enclosed access platform with plexi and rubber enclosures, two hoses, and two built-in sand collectors was designed to capture the sand debris. The platform was powered by the Astro E89 hoist.